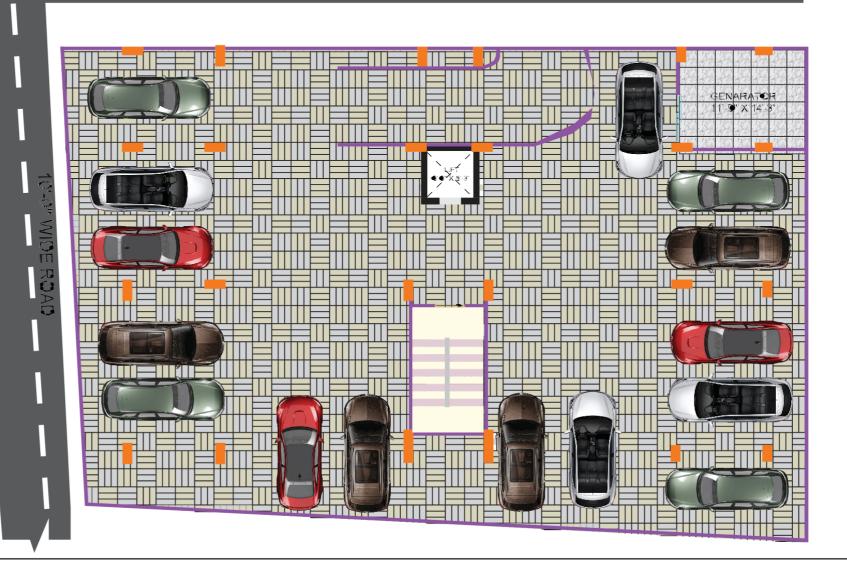

ether, let us forge ahead with courage, integrity, and a shared sense of purpose.

Thank you.





### Project At a Glance

### **Development Plan in Brief.....**

△Rajuk Approval Number- 25.39.0000.099.33.93.20

△Locationof the Land : Holding No-17/14, Alobdirtek,

Mirpur, Dhaka-1216

CS-2178,2184 RS-6693,6699, Bauniya, Pallabi, Dhaka.

△ Land Area : 8.00 Katha

 $\triangle$  Height of the Building : B+G+9 Storied

△ Total Units/Apartments : 36 Apartments

△ Car Parking :29 Nos.

△ Apartment Size : 1260 Square Feet

 $\triangle$  Project Duration : 36 months from the date of

Approval of RAJUK plan.

△ Ground Floor : Car Parking, Reception and

security Room with other facilities.

△ Building name : City Light Neer

△ Land facing : West & North



## **BASEMENT FLOOR**

20'-0" WIDE ROAD





# **GROUND FLOOR**



...





# **TYPICAL FLOOR**















ů 🗰 📮 🕎 罗甲咖啡

## pectications of the development

vill consist of Three Baycome kitcher, Dining cum living and

sideration as par the requireme

Sub-Soil Investigation and soil composition composition. Heavy explores consider composition of steer composition composition composition composition composition composition.

Systematic structure capable of withstanding wind loads.

supervised by a team of reputed and professional structural design engineers.

 Detailed section by section checking and testing of all steel reinforcement by professional design and structural engineers.

#### ctrical Reatures

Safety Controlling Devices such as LS/LG Circuit Breaker (MCCB and NCB), Drop out Fuse
Switch & Socket will be MK Type Chi