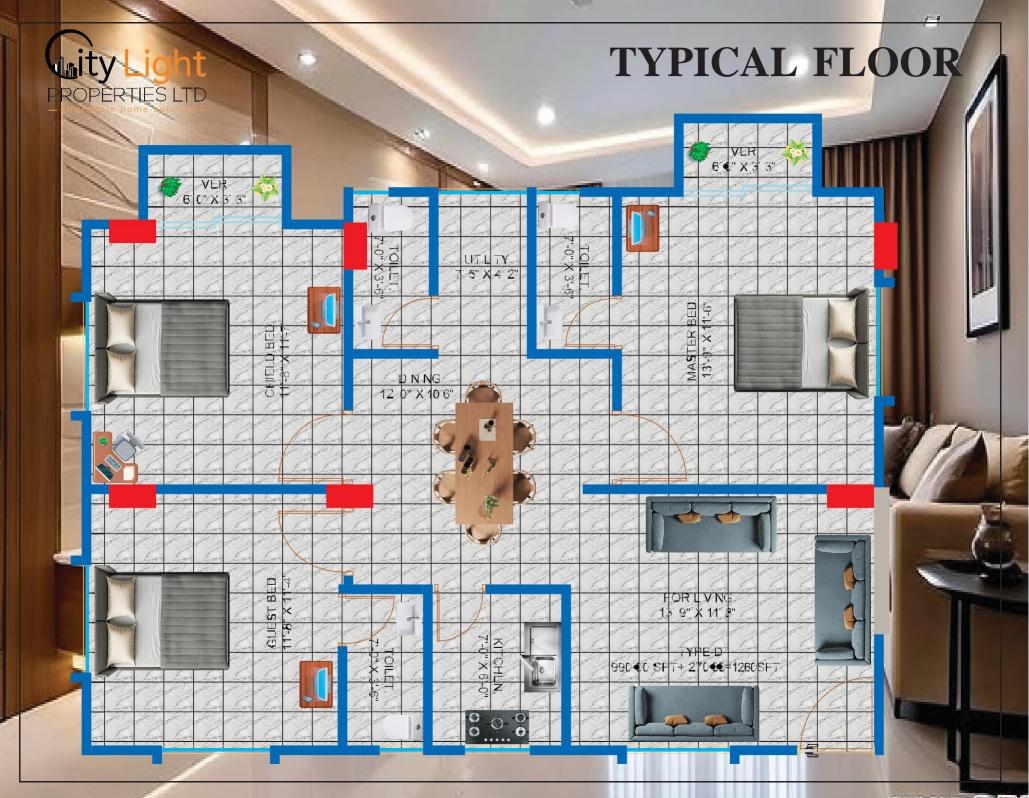

hared sense of purpose.

Thank you.





### Project At a Glance

### **Development Plan in Brief.....**

△Rajuk Approval Number- 25.39.0000.099.33.93.20

△Locationof the Land : Holding No-17/14, Alobdirtek,

Mirpur, Dhaka-1216

CS-2178,2184 RS-6693,6699, Bauniya, Pallabi, Dhaka.

△ Land Area : 8.00 Katha

 $\triangle$  Height of the Building : B+G+9 Storied

△ Total Units/Apartments : 36 Apartments

△ Car Parking :29 Nos.

△ Apartment Size : 1260 Square Feet

 $\triangle$  Project Duration : 36 months from the date of

Approval of RAJUK plan.

△ Ground Floor : Car Parking, Reception and

security Room with other facilities.

△ Building name : City Light Neer

△ Land facing : West & North



## **BASEMENT FLOOR**

20'-0" WIDE ROAD





# **GROUND FLOOR**



...





# **TYPICAL FLOOR**















ů 🗰 📮 🕎 罗甲咖啡

## pectications of the development

vill consist of Three Baycome kitcher, Dining cum living and

sideration as par the requireme

Sub-Soil Investigation and soil composition composition. Heavy explores consider composition of steer composition composition composition composition composition composition.

Systematic structure capable of withstanding wind loads.

supervised by a team of reputed and professional structural design engineers.

 Detailed section by section checking and testing of all steel reinforcement by professional design and structural engineers.

#### ctrical Reatures

Safety Controlling Devices such as LS/LG Circuit Breaker (MCCB and NCB), Drop out Fuse
Switch & Socket will be MK Type China origin or

Company Standard.

Lightening Ariestor (Eart