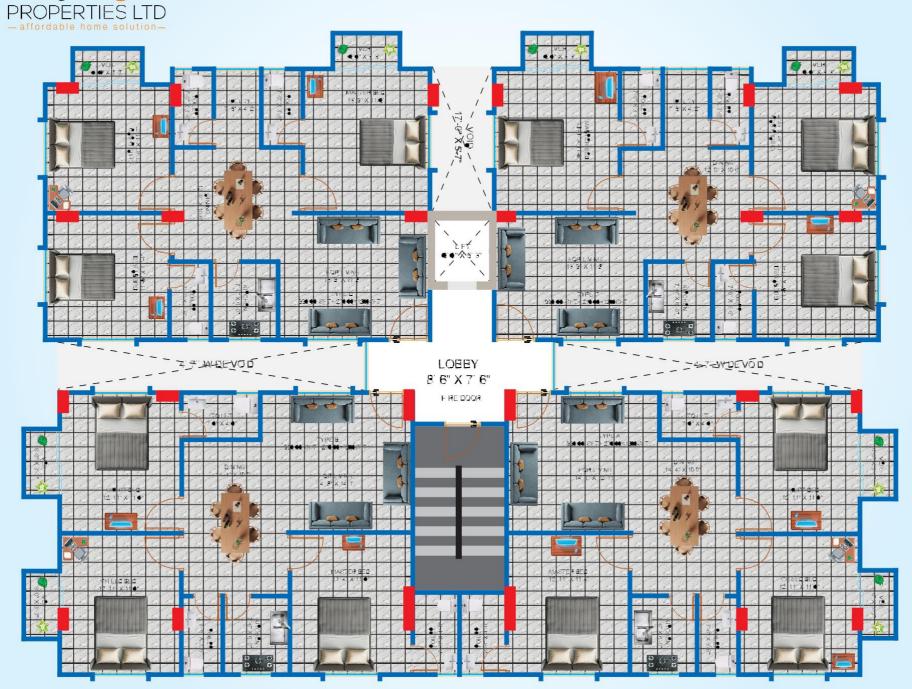

shared sense of purpose.

Thank you.





### Project At a Glance

### **Development Plan in Brief.....**

△Rajuk Approval Number- 25.39.0000.099.33.93.20

△Locationof the Land : Holding No-17/14, Alobdirtek,

Mirpur, Dhaka-1216

CS-2178,2184 RS-6693,6699, Bauniya, Pallabi, Dhaka.

△ Land Area : 8.00 Katha

 $\triangle$  Height of the Building : B+G+9 Storied

△ Total Units/Apartments : 36 Apartments

△ Car Parking :29 Nos.

△ Apartment Size : 1260 Square Feet

 $\triangle$  Project Duration : 36 months from the date of

Approval of RAJUK plan.

△ Ground Floor : Car Parking, Reception and

security Room with other facilities.

△ Building name : City Light Neer

△ Land facing : West & North



## **BASEMENT FLOOR**

20'-0" WIDE ROAD





# **GROUND FLOOR**



...





# **TYPICAL FLOOR**















ů 🗰 📮 🕎 罗甲咖啡

## pectications of the development

vill consist of Three Baycome kitcher, Dining cum living and

sideration as par the requireme

Sub-Soil Investigation and soil composition composition. Heavy explores consider composition of steer composition composition composition composition composition composition.

Systematic structure capable of withstanding wind loads.

supervised by a team of reputed and professional structural design engineers.

 Detailed section by section checking and testing of all steel reinforcement by professional design and structural engineers.

#### ctrical Reatures

Safety Controlling Devices such as LS/LG Circuit Breaker (MCCB and NCB), Drop out Fuse
Switch & Socket will be MK Type China origin or

Company Standard.

Lightening Ariestor (Ea