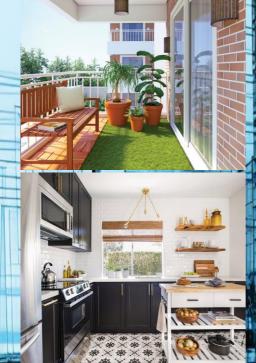

### Project At a Glance

### **Development Plan in Brief.....**

△Rajuk Approval Number- 25.39.0000.099.33.93.20

△Locationof the Land : Holding No-17/14, Alobdirtek,

Mirpur, Dhaka-1216

CS-2178,2184 RS-6693,6699, Bauniya, Pallabi, Dhaka.

△ Land Area : 8.00 Katha

 $\triangle$  Height of the Building : B+G+9 Storied

△ Total Units/Apartments : 36 Apartments

△ Car Parking :29 Nos.

△ Apartment Size : 1260 Square Feet

 $\triangle$  Project Duration : 36 months from the date of

Approval of RAJUK plan.

△ Ground Floor : Car Parking, Reception and

security Room with other facilities.

△ Building name : City Light Neer

△ Land facing : West & North