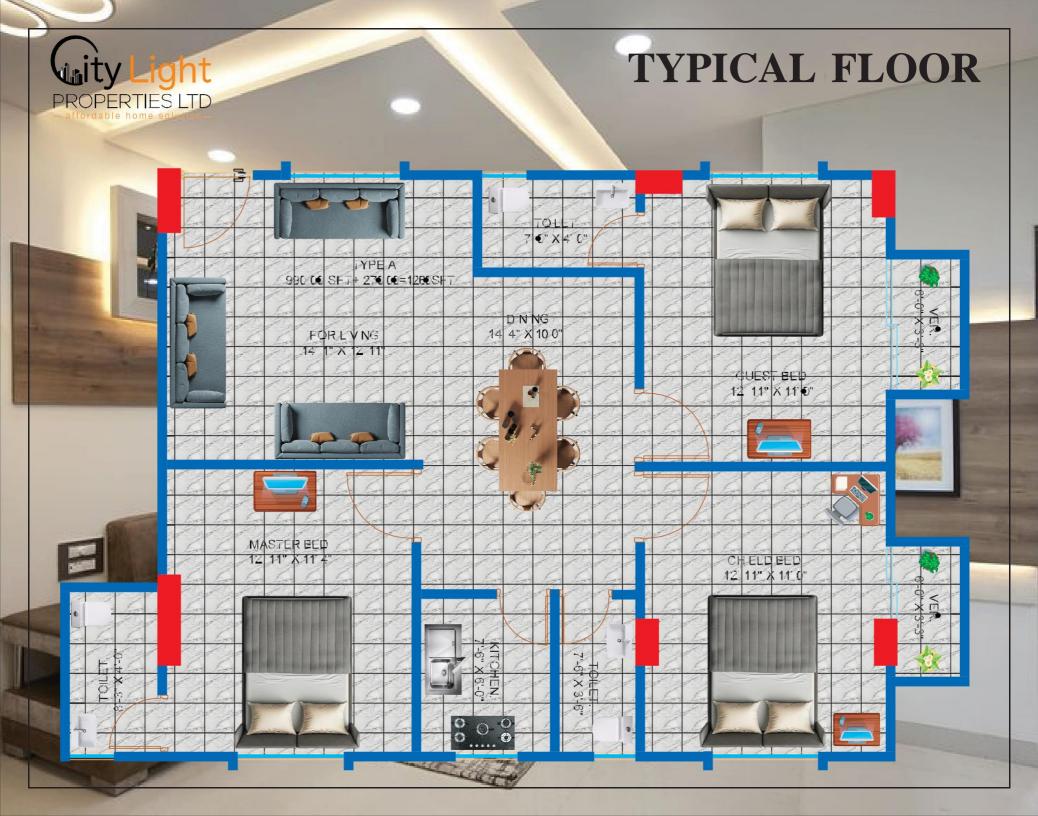

red sense of purpose.

Thank you.





### Project At a Glance

### **Development Plan in Brief.....**

△Rajuk Approval Number- 25.39.0000.099.33.93.20

△Locationof the Land : Holding No-17/14, Alobdirtek,

Mirpur, Dhaka-1216

CS-2178,2184 RS-6693,6699, Bauniya, Pallabi, Dhaka.

△ Land Area : 8.00 Katha

 $\triangle$  Height of the Building : B+G+9 Storied

△ Total Units/Apartments : 36 Apartments

△ Car Parking :29 Nos.

△ Apartment Size : 1260 Square Feet

 $\triangle$  Project Duration : 36 months from the date of

Approval of RAJUK plan.

△ Ground Floor : Car Parking, Reception and

security Room with other facilities.

△ Building name : City Light Neer

△ Land facing : West & North



## **BASEMENT FLOOR**

20'-0" WIDE ROAD





# **GROUND FLOOR**



...





# **TYPICAL FLOOR**















ů 🗰 📮 🕎 罗甲咖啡

## pectications of the development

vill consist of Three Baycome kitcher, Dining cum living and

sideration as par the requireme

Sub-Soil Investigation and soil composition composition. Heavy explores consider composition of steer composition composition composition composition composition composition.

Systematic structure capable of withstanding wind loads.

supervised by a team of reputed and professional structural design engineers.

 Detailed section by section checking and testing of all steel reinforcement by professional design and structural engineers.

#### ctrical Reatures

Safety Controlling Devices such as LS/LG Circuit Breaker (MCCB and NCB), Drop out Fuse
Switch & Socket will be MK Type China origin or

Company Standard.

Lightening Ariestor (Earthl