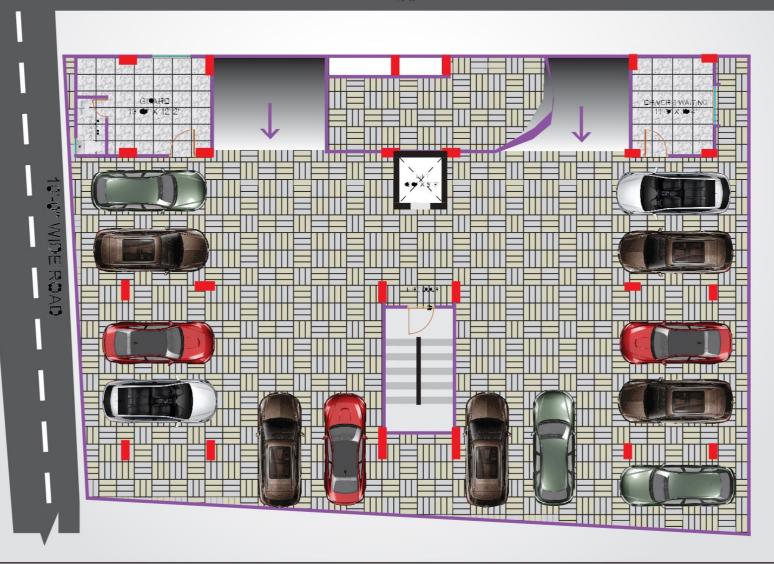

courage, integrity, and a shared sense of purpose.

Thank you.





### Project At a Glance

### **Development Plan in Brief.....**

△Rajuk Approval Number- 25.39.0000.099.33.93.20

△Locationof the Land : Holding No-17/14, Alobdirtek,

Mirpur, Dhaka-1216

CS-2178,2184 RS-6693,6699, Bauniya, Pallabi, Dhaka.

△ Land Area : 8.00 Katha

 $\triangle$  Height of the Building : B+G+9 Storied

△ Total Units/Apartments : 36 Apartments

△ Car Parking :29 Nos.

△ Apartment Size : 1260 Square Feet

 $\triangle$  Project Duration : 36 months from the date of

Approval of RAJUK plan.

△ Ground Floor : Car Parking, Reception and

security Room with other facilities.

△ Building name : City Light Neer

△ Land facing : West & North



## **BASEMENT FLOOR**

20'-0" WIDE ROAD





# **GROUND FLOOR**



...





# **TYPICAL FLOOR**















ů 🗰 📮 🕎 罗甲咖啡

## pectications of the development

vill consist of Three Baycome kitcher, Dining cum living and

sideration as par the requireme

Sub-Soil Investigation and soil composition composition. Heavy explores consider composition of steer composition composition composition composition composition composition.

Systematic structure capable of withstanding wind loads.

supervised by a team of reputed and professional structural design engineers.

 Detailed section by section checking and testing of all steel reinforcement by professional design and structural engineers.

#### ctrical Reatures

Safety Controlling Devices such as LS/LG Circuit Breaker (MCCB and NCB), Drop out Fuse
Switch & Socket will be MK Type China origin or

Company Standard.