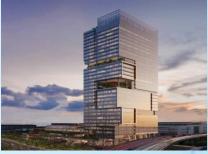

### Project At a Glance

### **Development Plan in Brief.....**

△Rajuk Approval Number- 25.39.0000.099.33.93.20

△Locationof the Land : Holding No-17/14, Alobdirtek,

Mirpur, Dhaka-1216

CS-2178,2184 RS-6693,6699, Bauniya, Pallabi, Dhaka.

△ Land Area : 8.00 Katha

 $\triangle$  Height of the Building : B+G+9 Storied

△ Total Units/Apartments : 36 Apartments

△ Car Parking :29 Nos.

△ Apartment Size : 1260 Square Feet

 $\triangle$  Project Duration : 36 months from the date of

Approval of RAJUK plan.

△ Ground Floor : Car Parking, Reception and

security Room with other facilities.

△ Building name : City Light Neer

△ Land facing : West & North